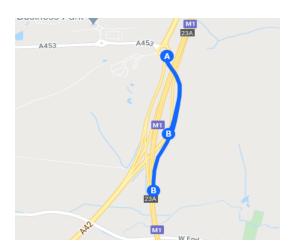

Slip Road Closure - Slip road from A453 at East Midlands Airport onto M1 and A42 at Junction 23A will be closed.

A42 slip diversion - to get onto A42 from the A453 at East Midlands airport Junction 23A follow A453 North until Junction 24. Join M1 Southbound here and then follow the signage through Junction 23a and onto the A42 West-