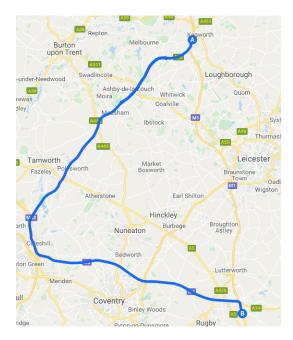

M1 SB diversion at Junction 23A follow signed diversion to A42 Westbound and onto M42, continue through Junction 9 to Junction 7A and follow signs for M6 Southbound joining the M6 at Junction 3A. Continue Southbound on M6 until the junction with M1. Follow signage for M1 Southbound and re-join at Junction 19.