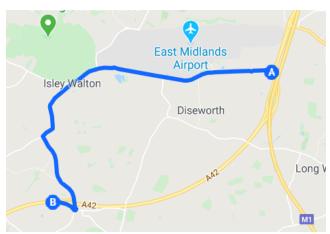

## M1 West Meadow Viaduct and Diseworth Long Whatton Bridge

Non-motorway traffic diversion from Finger Farm roundabout follow A453 westbound, turn left onto Moor Lane signposted A453 (A42). Continue over A42 and at roundabout take 3rd exit to join A42 Westbound.