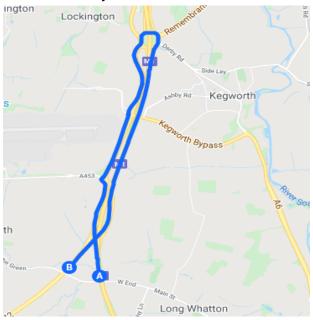

Slip Road Closure - Slip road from A453 at East Midlands Airport onto M1 and A42 at Junction 23A will be closed.

A42 slip diversion - to get onto A42 from the A453 at East Midlands airport Junction 23A follow A453 North until Junction 24. Join M1 Southbound here and then follow the signage through Junction 23a and onto the A42 West-